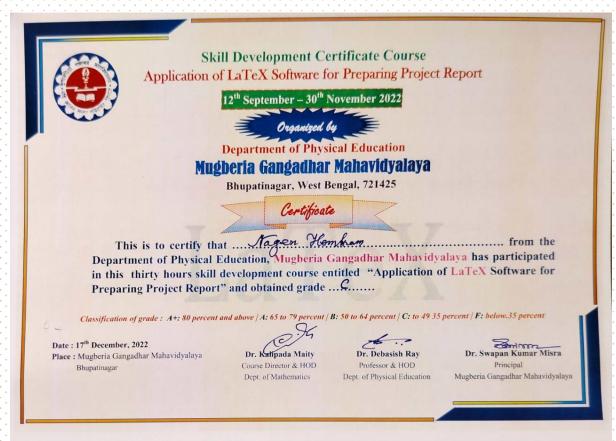

#### CERTIFICATE OF PARTICIPATION:

The participants will be provided Certificates on successful completion of the course. It is mandatory for all participants to attend all the classes.

**REGISTRATION FEE:Rs. 300.00 (Three hundred rupees only)** 

#### **Inaugural Programme**

The Department of Physical Education introduced a "Skill Development Certificate Course Application of LaTeX Software for Preparing Project Report" from 2022. In this year the program had been running 12<sup>th</sup> September, 2022 to 30<sup>th</sup> November, 2022. 54 students participated and completed (more than 30 hours) certificate course and they all were received their certificate from the Department on 17<sup>th</sup> January 2023. The course helps the students for written their documentations like dissertation, project, lab notebook, field visit report, beamer presentation, etc.