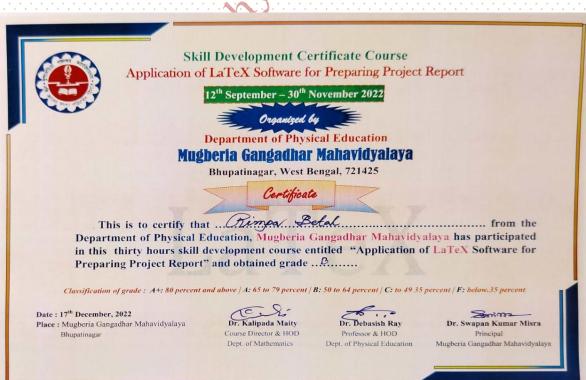

#### CERTIFICATE OF PARTICIPATION:

The participants will be provided Certificates on successful completion of the course. It is mandatory for all participants to attend all the classes.

**REGISTRATION FEE:Rs. 300.00 (Three hundred rupees only)** 

VENUE: Dept. of Physical Education, Mugberia Gangadhar Mahavidyalaya.

**NOTE:** The Evaluation will be done by MCQ test and Project Report on **Latex** submission. Attendance is Compulsory.

#### **Inaugural Programme**

The Department of Physical Education introduced a "Skill Development Certificate Course Application of LaTeX Software for Preparing Project Report" from 2022. In this year the program had been running 12<sup>th</sup> September, 2022 to 30<sup>th</sup> November, 2022. 54 students participated and completed (more than 30 hours) certificate course and they all were received their certificate from the Department on 17<sup>th</sup> January 2023. The course helps the students for written their documentations like dissertation, project, lab notebook, field visit report, beamer presentation, etc.