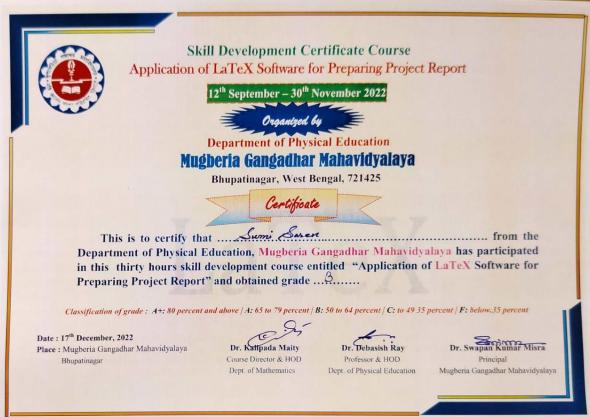

#### CERTIFICATE OF PARTICIPATION:

The participants will be provided Certificates on successful completion of the course. It is mandatory for all participants to attend all the classes.

**REGISTRATION FEE:Rs. 300.00 (Three hundred rupees only)** 

#### **Inaugural Programme**

The Department of Physical Education introduced a "Skill Development Certificate Course Application of LaTeX Software for Preparing Project Report" from 2022. In this year the program had been running 12<sup>th</sup> September, 2022 to 30<sup>th</sup> November, 2022. 54 students participated and completed (more than 30 hours) certificate course and they all were received their certificate from the Department on 17<sup>th</sup> January 2023. The course helps the students for written their documentations like dissertation, project, lab notebook, field visit report, beamer presentation, etc.