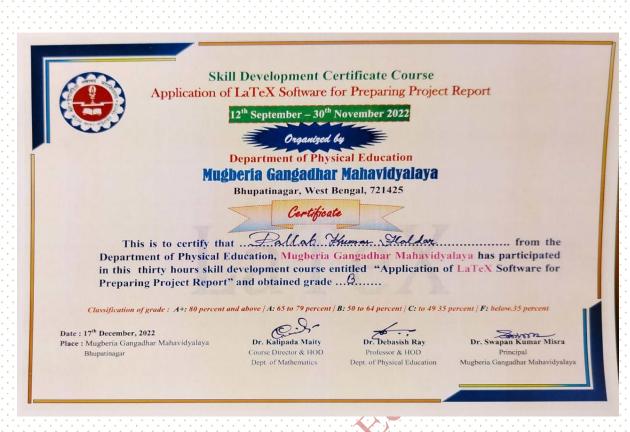

#### CERTIFICATE OF PARTICIPATION:

The participants will be provided Certificates on successful completion of the course. It is mandatory for all participants to attend all the classes.

**REGISTRATION FEE:Rs. 300.00 (Three hundred rupees only)** 

#### **Inaugural Programme**

The Department of Physical Education introduced a "Skill Development Certificate Course Application of LaTeX Software for Preparing Project Report" from 2022. In this year the program had been running 12<sup>th</sup> September, 2022 to 30<sup>th</sup> November, 2022. 54 students participated and completed (more than 30 hours) certificate course and they all were received their certificate from the Department on 17<sup>th</sup> January 2023. The course helps the students for written their documentations like dissertation, project, lab notebook, field visit report, beamer presentation, etc.