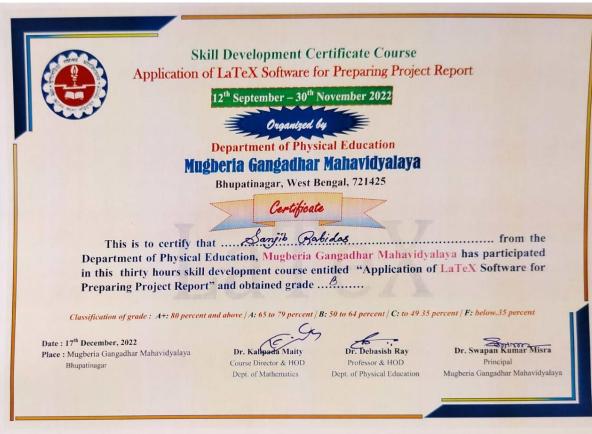

#### CERTIFICATE OF PARTICIPATION:

The participants will be provided Certificates on successful completion of the course. It is mandatory for all participants to attend all the classes.

**REGISTRATION FEE:Rs. 300.00 (Three hundred rupees only)** 

VENUE: Dept. of Physical Education, Mugberia Gangadhar Mahavidyalaya.

**NOTE:** The Evaluation will be done by MCQ test and Project Report on **Latex** submission. Attendance is Compulsory.

#### **Inaugural Programme**

The Department of Physical Education introduced a "Skill Development Certificate Course Application of LaTeX Software for Preparing Project Report" from 2022. In this year the program had been running 12<sup>th</sup> September, 2022 to 30<sup>th</sup> November, 2022. 54 students participated and completed (more than 30 hours) certificate course and they all were received their certificate from the Department on 17<sup>th</sup> January 2023. The course helps the students for written their documentations like dissertation, project, lab notebook, field visit report, beamer presentation, etc.