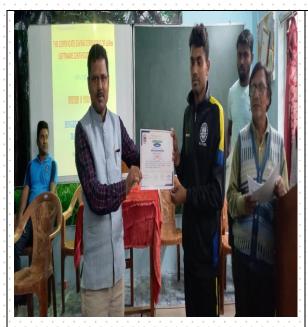

#### CERTIFICATE OF PARTICIPATION:

The participants will be provided Certificates on successful completion of the course. It is mandatory for all participants to attend all the classes.

**REGISTRATION FEE:Rs. 300.00 (Three hundred rupees only)** 

#### **Inaugural Programme**

The Department of Physical Education introduced a "Skill Development Certificate Course Application of LaTeX Software for Preparing Project Report" from 2022. In this year the program had been running 12<sup>th</sup> September, 2022 to 30<sup>th</sup> November, 2022. 54 students participated and completed (more than 30 hours) certificate course and they all were received their certificate from the Department on 17<sup>th</sup> January 2023. The course helps the students for written their documentations like dissertation, project, lab notebook, field visit report, beamer presentation, etc.