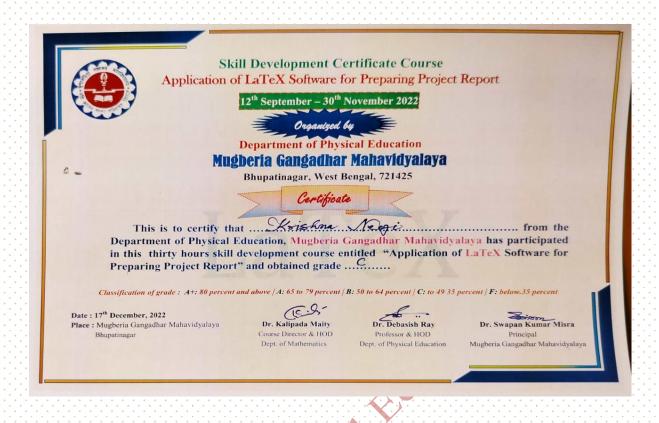

#### CERTIFICATE OF PARTICIPATION:

The participants will be provided Certificates on successful completion of the course. It is mandatory for all participants to attend all the classes.

**REGISTRATION FEE:Rs. 300.00 (Three hundred rupees only)** 

#### **Inaugural Programme**

The Department of Physical Education introduced a "Skill Development Certificate Course Application of LaTeX Software for Preparing Project Report" from 2022. In this year the program had been running 12<sup>th</sup> September, 2022 to 30<sup>th</sup> November, 2022. 54 students participated and completed (more than 30 hours) certificate course and they all were received their certificate from the Department on 17<sup>th</sup> January 2023. The course helps the students for written their documentations like dissertation, project, lab notebook, field visit report, beamer presentation, etc.