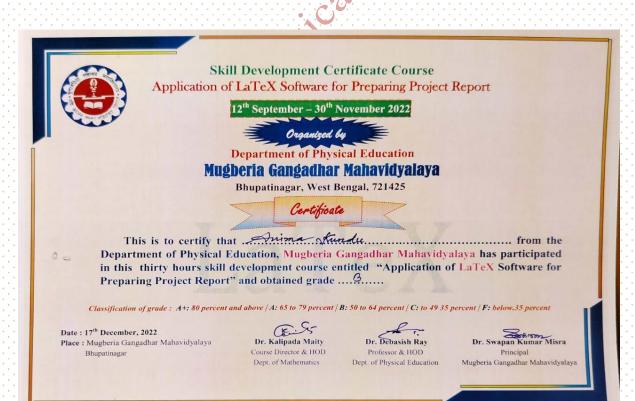

#### CERTIFICATE OF PARTICIPATION:

The participants will be provided Certificates on successful completion of the course. It is mandatory for all participants to attend all the classes.

**REGISTRATION FEE:Rs. 300.00 (Three hundred rupees only)** 

#### **Inaugural Programme**

The Department of Physical Education introduced a "Skill Development Certificate Course Application of LaTeX Software for Preparing Project Report" from 2022. In this year the program had been running 12<sup>th</sup> September, 2022 to 30<sup>th</sup> November, 2022. 54 students participated and completed (more than 30 hours) certificate course and they all were received their certificate from the Department on 17<sup>th</sup> January 2023. The course helps the students for written their documentations like dissertation, project, lab notebook, field visit report, beamer presentation, etc.