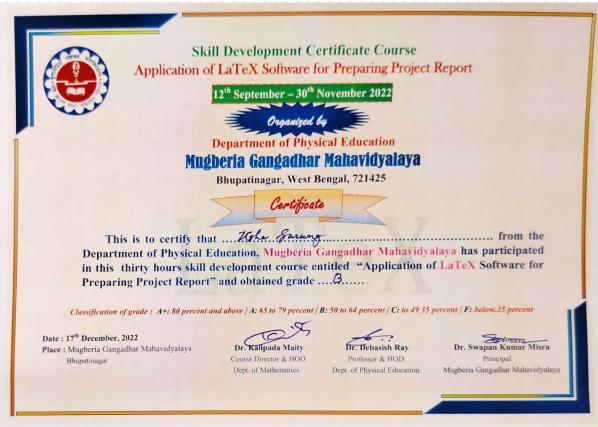

#### CERTIFICATE OF PARTICIPATION:

The participants will be provided Certificates on successful completion of the course. It is mandatory for all participants to attend all the classes.

**REGISTRATION FEE:Rs. 300.00 (Three hundred rupees only)** 

#### **Inaugural Programme**

The Department of Physical Education introduced a "Skill Development Certificate Course Application of LaTeX Software for Preparing Project Report" from 2022. In this year the program had been running 12<sup>th</sup> September, 2022 to 30<sup>th</sup> November, 2022. 54 students participated and completed (more than 30 hours) certificate course and they all were received their certificate from the Department on 17<sup>th</sup> January 2023. The course helps the students for written their documentations like dissertation, project, lab notebook, field visit report, beamer presentation, etc.