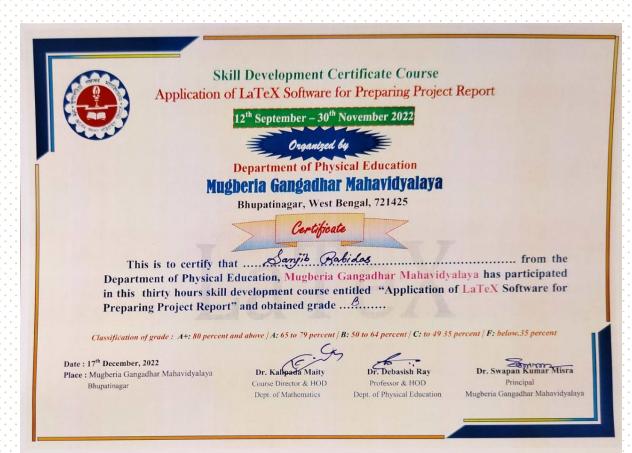

#### CERTIFICATE OF PARTICIPATION:

The participants will be provided Certificates on successful completion of the course. It is mandatory for all participants to attend all the classes.

**REGISTRATION FEE:Rs. 300.00 (Three hundred rupees only)** 

VENUE: Dept. of Physical Education, Mugberia Gangadhar Mahavidyalaya.

**NOTE:** The Evaluation will be done by MCQ test and Project Report on **Latex** submission. Attendance is Compulsory.

#### **Inaugural Programme**

The Department of Physical Education introduced a "Skill Development Certificate Course Application of LaTeX Software for Preparing Project Report" from 2022. In this year the program had been running 12<sup>th</sup> September, 2022 to 30<sup>th</sup> November, 2022. 54 students participated and completed (more than 30 hours) certificate course and they all were received their certificate from the Department on 17<sup>th</sup> January 2023. The course helps the students for written their documentations like dissertation, project, lab notebook, field visit report, beamer presentation, etc.