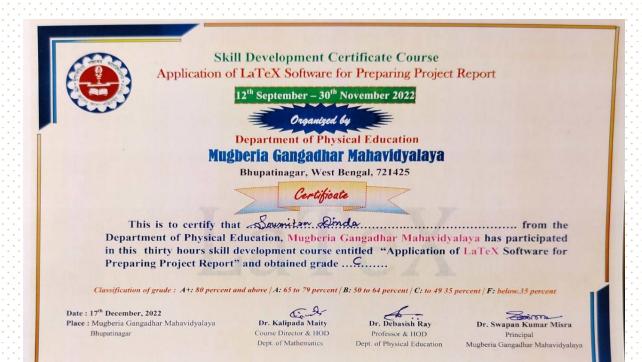

#### CERTIFICATE OF PARTICIPATION:

The participants will be provided Certificates on successful completion of the course. It is mandatory for all participants to attend all the classes.

**REGISTRATION FEE:Rs. 300.00 (Three hundred rupees only)** 

#### **Inaugural Programme**

The Department of Physical Education introduced a "Skill Development Certificate Course Application of LaTeX Software for Preparing Project Report" from 2022. In this year the program had been running 12<sup>th</sup> September, 2022 to 30<sup>th</sup> November, 2022. 54 students participated and completed (more than 30 hours) certificate course and they all were received their certificate from the Department on 17<sup>th</sup> January 2023. The course helps the students for written their documentations like dissertation, project, lab notebook, field visit report, beamer presentation, etc.