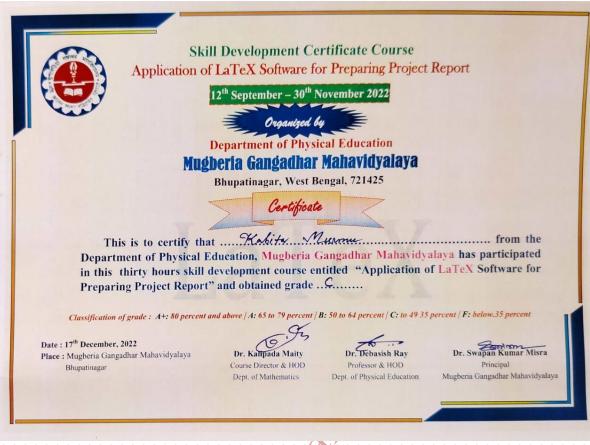

#### CERTIFICATE OF PARTICIPATION:

The participants will be provided Certificates on successful completion of the course. It is mandatory for all participants to attend all the classes.

**REGISTRATION FEE:Rs. 300.00 (Three hundred rupees only)** 

#### **Inaugural Programme**

The Department of Physical Education introduced a "Skill Development Certificate Course Application of LaTeX Software for Preparing Project Report" from 2022. In this year the program had been running 12<sup>th</sup> September, 2022 to 30<sup>th</sup> November, 2022. 54 students participated and completed (more than 30 hours) certificate course and they all were received their certificate from the Department on 17<sup>th</sup> January 2023. The course helps the students for written their documentations like dissertation, project, lab notebook, field visit report, beamer presentation, etc.