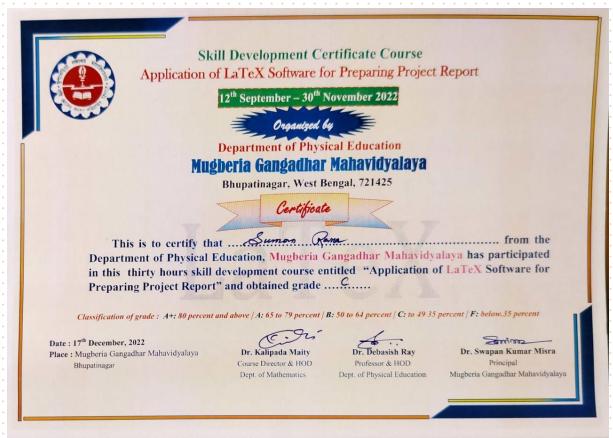

#### CERTIFICATE OF PARTICIPATION:

The participants will be provided Certificates on successful completion of the course. It is mandatory for all participants to attend all the classes.

**REGISTRATION FEE:Rs. 300.00 (Three hundred rupees only)** 

VENUE: Dept. of Physical Education, Mugberia Gangadhar Mahavidyalaya.

**NOTE:** The Evaluation will be done by MCQ test and Project Report on **Latex** submission. Attendance is Compulsory.

#### **Inaugural Programme**

The Department of Physical Education introduced a "Skill Development Certificate Course Application of LaTeX Software for Preparing Project Report" from 2022. In this year the program had been running 12<sup>th</sup> September, 2022 to 30<sup>th</sup> November, 2022. 54 students participated and completed (more than 30 hours) certificate course and they all were received their certificate from the Department on 17<sup>th</sup> January 2023. The course helps the students for written their documentations like dissertation, project, lab notebook, field visit report, beamer presentation, etc.