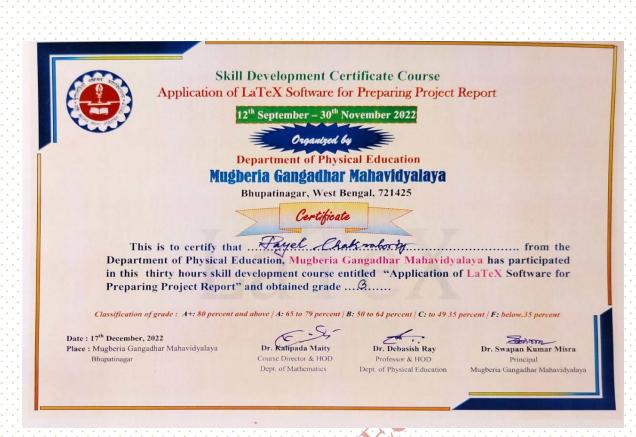

#### CERTIFICATE OF PARTICIPATION:

The participants will be provided Certificates on successful completion of the course. It is mandatory for all participants to attend all the classes.

**REGISTRATION FEE:Rs. 300.00 (Three hundred rupees only)** 

#### **Inaugural Programme**

The Department of Physical Education introduced a "Skill Development Certificate Course Application of LaTeX Software for Preparing Project Report" from 2022. In this year the program had been running 12<sup>th</sup> September, 2022 to 30<sup>th</sup> November, 2022. 54 students participated and completed (more than 30 hours) certificate course and they all were received their certificate from the Department on 17<sup>th</sup> January 2023. The course helps the students for written their documentations like dissertation, project, lab notebook, field visit report, beamer presentation, etc.