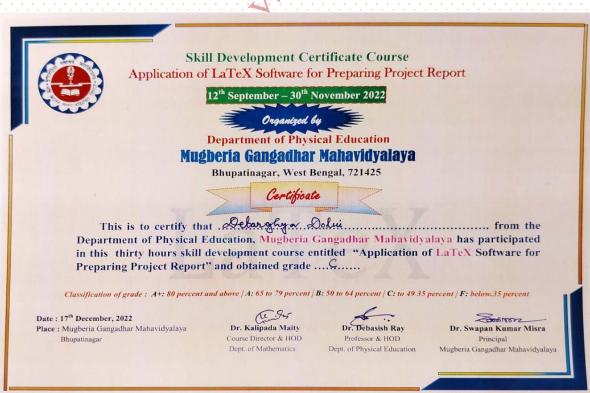

#### CERTIFICATE OF PARTICIPATION:

The participants will be provided Certificates on successful completion of the course. It is mandatory for all participants to attend all the classes.

**REGISTRATION FEE:Rs. 300.00 (Three hundred rupees only)** 

#### **Inaugural Programme**

The Department of Physical Education introduced a "Skill Development Certificate Course Application of LaTeX Software for Preparing Project Report" from 2022. In this year the program had been running 12<sup>th</sup> September, 2022 to 30<sup>th</sup> November, 2022. 54 students participated and completed (more than 30 hours) certificate course and they all were received their certificate from the Department on 17<sup>th</sup> January 2023. The course helps the students for written their documentations like dissertation, project, lab notebook, field visit report, beamer presentation, etc.