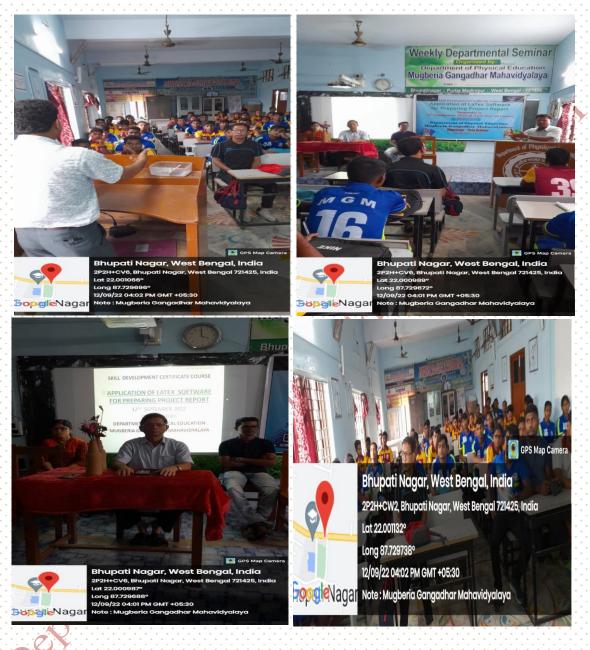

#### **Inaugural Programme**

The Department of Physical Education introduced a "Skill Development Certificate Course Application of LaTeX Software for Preparing Project Report" from 2022. In this year the program had been running 12<sup>th</sup> September, 2022 to 30<sup>th</sup> November, 2022. 54 students participated and completed (more than 30 hours) certificate course and they all were received their certificate from the Department on 17<sup>th</sup> January 2023. The course helps the students for written their documentations like dissertation, project, lab notebook, field visit report, beamer presentation, etc.